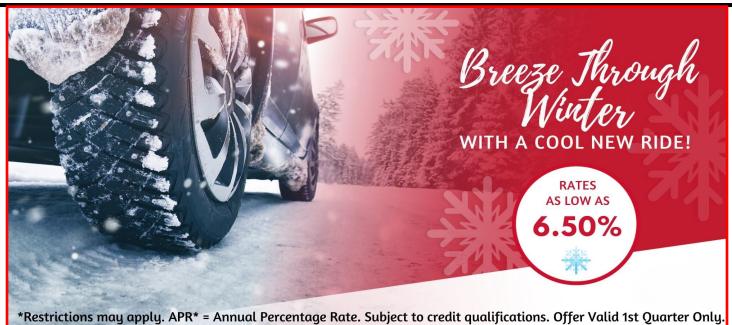

## Beat the Winter Blues With a Signature Loan Rates as low as

Offer Valid January 1, 2025 -March 31, 2025. Terms & Conditions apply. Subject to credit approval. APR\*= Annual Percentage Rate

8.90%

YEAR

HAPPY NEW